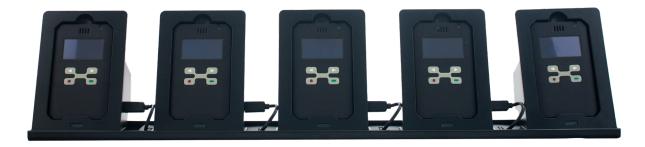

## **WEX Slimline 5 Bay Charger**

19-21-8111

The WEX Slimline 5 Bay Charger is an ideal solution for managing multiple pagers efficiently. Its clear display allows for easy tracking and organization of your devices, ensuring they are always ready for use.

## **Key Features**

- » Anti-bacterial plastic case ideal for hospital environments.
- » Organised and clear display
- » Prevents pagers from not being returned